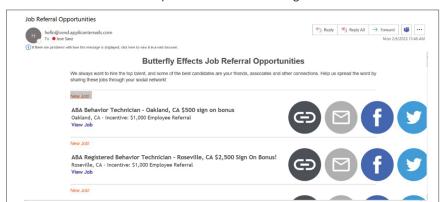

### Stay informed with the Weekly Notification Email

You can log in to the portal anytime, but to make it extra easy to share jobs, you will start to receive weekly emails from no-reply@applicantemail.com. The email will include custom links to any open position that you can share straight from the email itself - without having to log in to the portal!

Here's a sample of what that email might look like.

We have a jobs on the portal ready for you to share. Let us know if you have any questions.