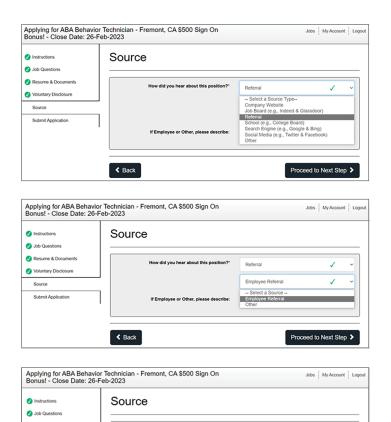

1. Ask them to apply on our career site https://butterflyeffects.com/aba-therapy-careers/
They must add your name as the referrer in the "Source" field of the application.

How did you hear about this position?"

**◆** Back

Employee Referral

Proceed to Next Step >