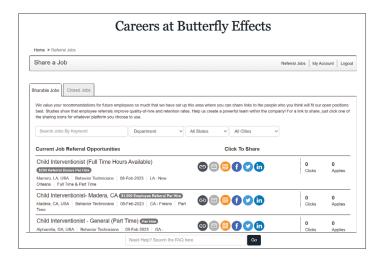

Click on the Sign Up button to finish setting up a profile.

Now that you are logged in, you can generate custom links that give you credit for referred applicants!

- By selecting the paperclip option, you can get the custom direct link.
- By using the Email option, you can email the link directly.
- By using the social media tags on the right, you can quickly open your social media pages to directly share to your page, again using your custom link.

Your referrals will all be tracked automatically within the Employee Portal.

Here's a sample of what the portal looks like.