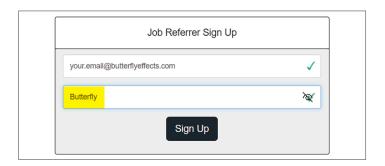

Log In

Forget Your Password?

Sign up to share Jobal

Next, the Job Referrer Sign Up form will be displayed. Next, enter your company email address and the pass phrase code.

The pass phrase is **Butterfly**.