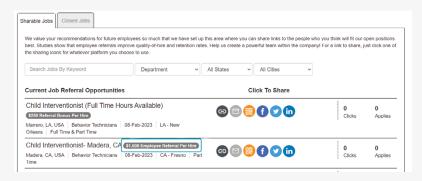

Click on the Sign Up button to finish setting up a profile.

Now that you are logged in, you can generate custom links that give you credit for referred applicants!

- By selecting the paperclip option, you can get the custom direct link.
- By using the Email option, you can email the link directly.
- By using the social media tags on the right, you can quickly open your social media pages to directly share to your page, again using your custom link.

Your referrals will all be tracked automatically within the Employee Portal.

Here's a sample of what the portal looks like.